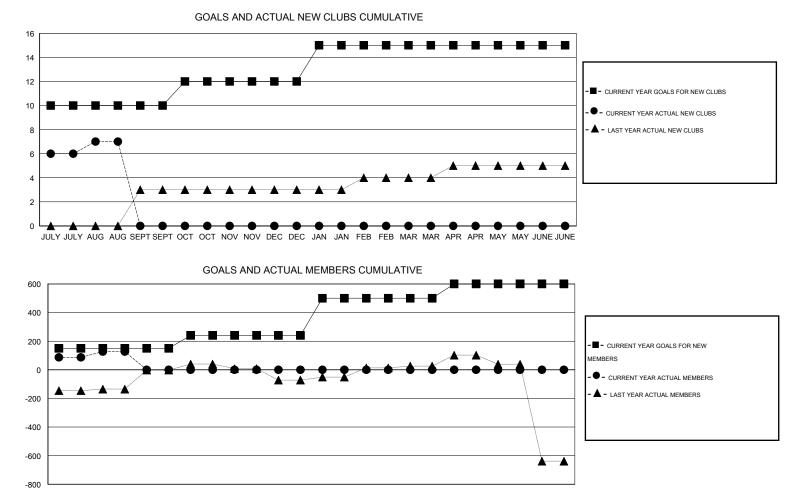

## GMT: KAMLESH JAIN

| LOCATION | INDIA |
|----------|-------|
|----------|-------|

| Clubs<br>RESULTS FOR 2014-2015 |    |    |   | Members<br>RESULTS FOR 2014-2015 |               |     |     |     |         |
|--------------------------------|----|----|---|----------------------------------|---------------|-----|-----|-----|---------|
|                                |    |    |   |                                  |               |     |     |     | QUARTER |
| JULY/AUG/SEPT                  | 20 | 14 | 0 | 14                               | JULY/AUG/SEPT | 300 | 414 | 160 | 254     |
| OCT/NOV/DEC                    | 4  | 0  | 0 | 0                                | OCT/NOV/DEC   | 180 | 0   | 0   | 0       |
| JAN/FEB/MAR                    | 6  | 0  | 0 | 0                                | JAN/FEB/MAR   | 520 | 0   | 0   | 0       |
| APR/MAY/JUNE                   | 0  | 0  | 0 | 0                                | APR/MAY/JUNE  | 200 | 0   | 0   | 0       |

JULY JULY AUG AUG SEPT SEPT OCT OCT NOV NOV DEC DEC JAN JAN FEB FEB MAR MAR APR APR MAY MAY JUNE JUNE

| DROPPED CLUBS: 0 | 42 CLUBS OF 117 ADDED 1 OR MORE | GENDER DISTRIBUTION   |                                |  |
|------------------|---------------------------------|-----------------------|--------------------------------|--|
|                  | NEW MEMBERS                     | MALE                  | 2,654 (73.91%)<br>937 (26.09%) |  |
| DROPPED MEMBERS  |                                 | FEMALE                | 937 (20.09%)                   |  |
| DECEASED 1       | CLICK HERE FOR HEALTH           | FAMILY UNIT MEMBERS   | 1,173                          |  |
| CLUB CANCELLED 0 | ASSESSMENT DATA                 |                       | 550                            |  |
| OTHER 79         |                                 | HEAD OF HOUSEHOLD     |                                |  |
| TOTAL 80         |                                 | NON-HEAD OF HOUSEHOLI | D 623                          |  |